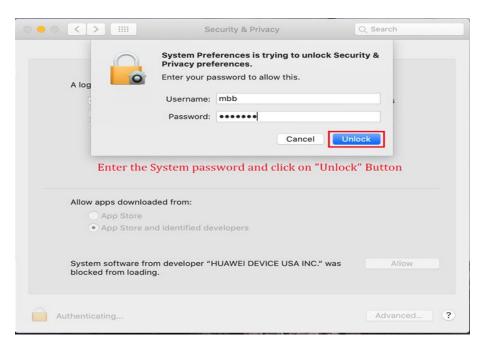

#### 1.1.1 privacy setting

a. Downloaded HiLink.app. to MAC system, Double click on "HiLink.app"

b.

c.

d.

e.

f.

g. Re-open the following prompt box, Click "open" button