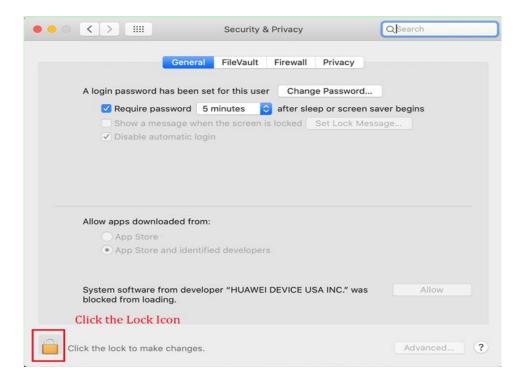

#### 1.1.1 privacy setting

a. Downloaded HiLink.app. to MAC system, Double click on "HiLink.app"

b.

c.

d.

e.

f.

g. Re-open the following prompt box, Click "open" button