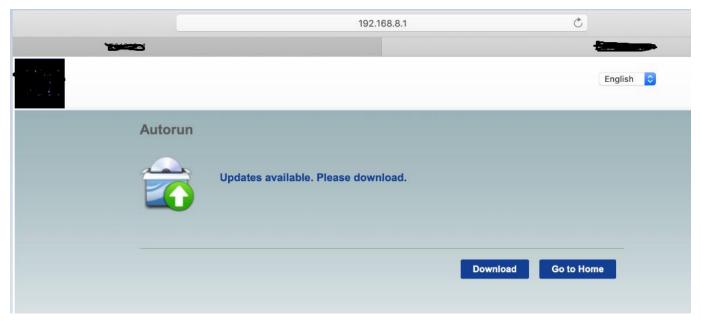

## 1.1.3 After installation finish, insert device will open the device's homepage

Note:If the driver update page is displayed, please click Go to Home.