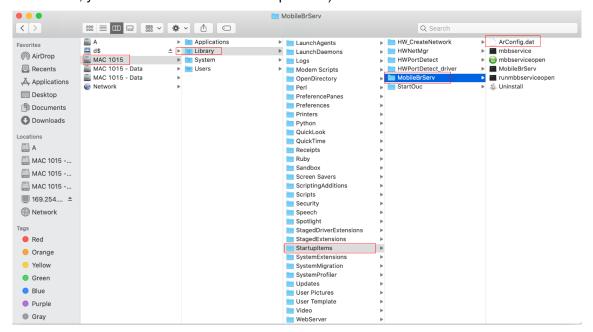

#### 1.1.2 Installation steps

Please enter your system user name and password, then click on "ok" button

After the installation is complete, you can go to the installation directory to check whether the latest installation version number is 22.001.33.03.03 (because the installation process is silent installation, you cannot see the installation process)