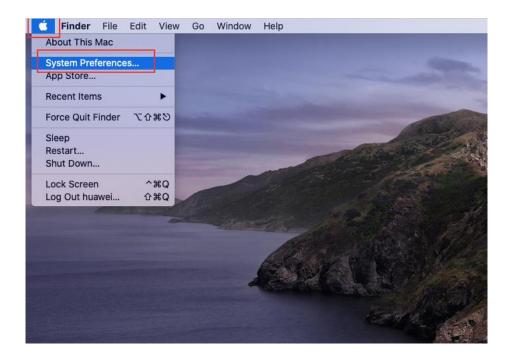

#### 1.1.1 privacy setting

a. Downloaded HiLink.app. to MAC system, Double click on "HiLink.app"

b.

c.

d.

e.

f.

g. Re-open the following prompt box, Click "open" button