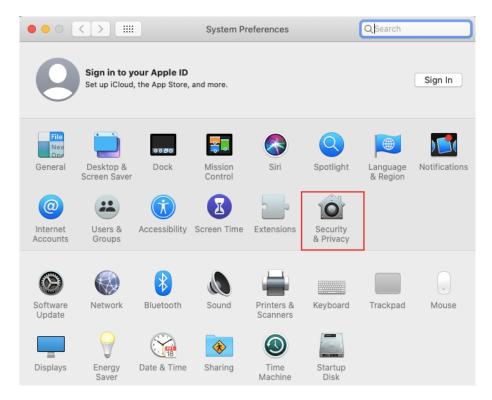

#### 1.1.1 privacy setting

a. Downloaded HiLink.app. to MAC system, Double click on "HiLink.app"

b.

c.

d.

e.

f.

g. Re-open the following prompt box, Click "open" button