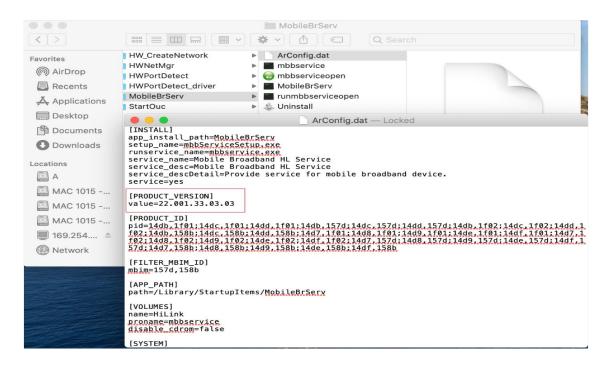

#### 1.1.2 Installation steps

Please enter your system user name and password, then click on "ok" button

After the installation is complete, you can go to the installation directory to check whether the latest installation version number is 22.001.33.03.03 (because the installation process is silent installation, you cannot see the installation process)