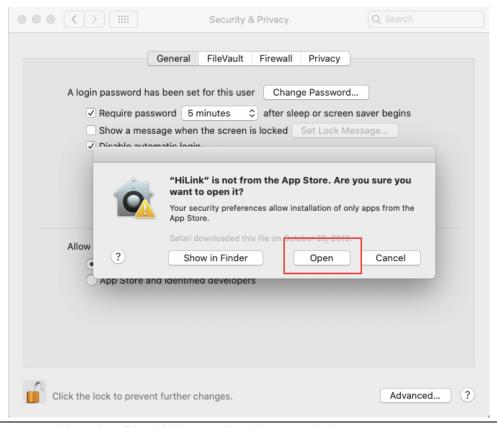

#### 1.1.1 privacy setting

a. Downloaded HiLink.app. to MAC system, Double click on "HiLink.app"

b.

c.

d.

e.

f.

g. Re-open the following prompt box, Click "open" button