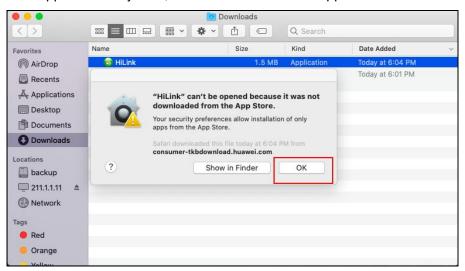

#### 1.1.1 privacy setting

a. Downloaded HiLink.app. to MAC system, Double click on "HiLink.app"

b.

c.

d.

e.

f.

g. Re-open the following prompt box, Click "open" button