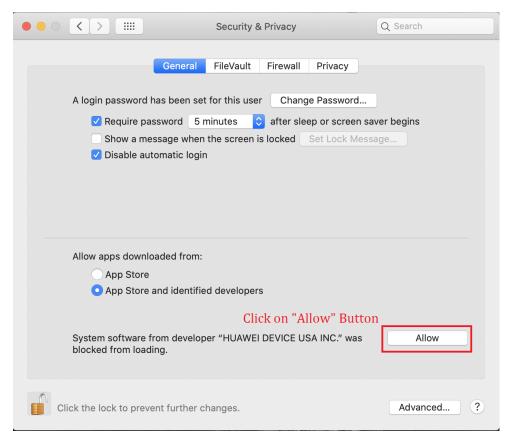

#### 1.1.1 privacy setting

a. Downloaded HiLink.app. to MAC system, Double click on "HiLink.app"

b.

c.

d.

e.

f.

g. Re-open the following prompt box, Click "open" button