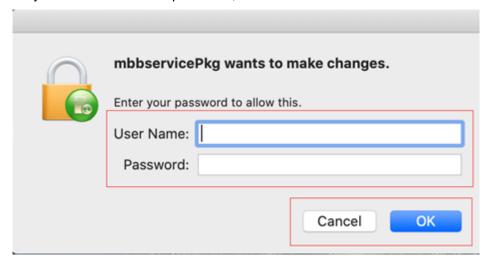

#### 1.1.2 Installation steps

Please enter your system user name and password, then click on "ok" button

After the installation is complete, you can go to the installation directory to check whether the latest installation version number is 22.001.33.03.03 (because the installation process is silent installation, you cannot see the installation process)