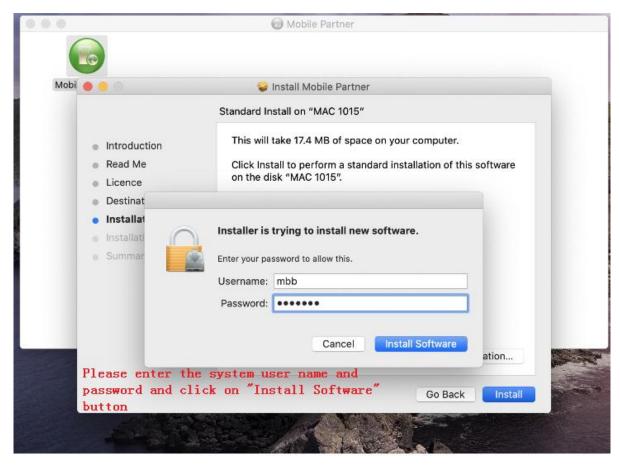

## 1.1.2 Installation steps

initiate the installation process.

1.1.3 After installation finish the dashboard will start automatically.

Note: Incase, if permission denied by user, then the automatic launch of Dashboard will not happen on device insertion.