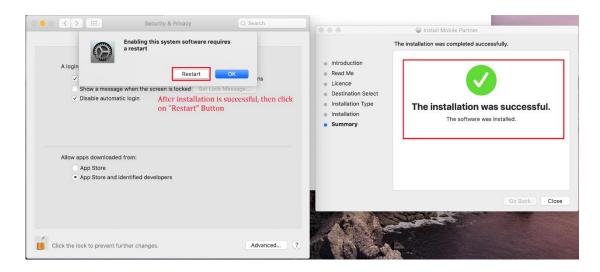

## 1.1.2 Installation steps

initiate the installation process.

1.1.3 After installation finish the dashboard will start automatically.

Note: Incase, if permission denied by user, then the automatic launch of Dashboard will not happen on device insertion.