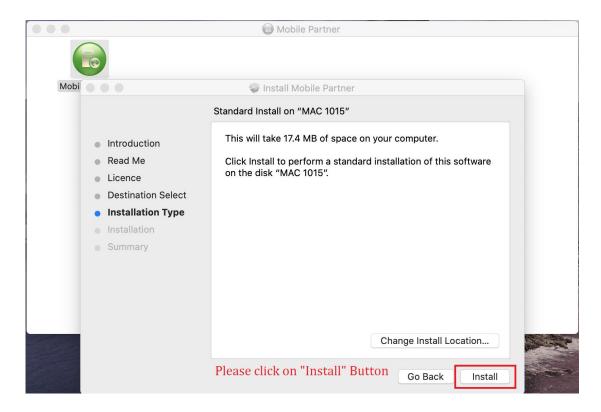

## 1.1.1 Using Mobile Partner.app

a. Download Mobile Partner.app to MAC, Double click on "Mobile Partner.app"

b.

c.

d.

e.

f.

g. Re-open the following prompt box, Click "open" button

## 1.1.2 Installation steps

initiate the installation process.

1.1.3 After installation finish the dashboard will start automatically.

Note: Incase, if permission denied by user, then the automatic launch of Dashboard will not happen on device insertion.