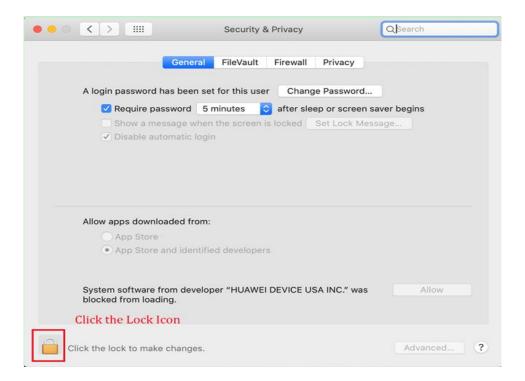

## 1.1.1 Using Mobile Partner.app

a. Download Mobile Partner.app to MAC, Double click on "Mobile Partner.app"

b.

c.

d.

e.

f.

g. Re-open the following prompt box, Click "open" button