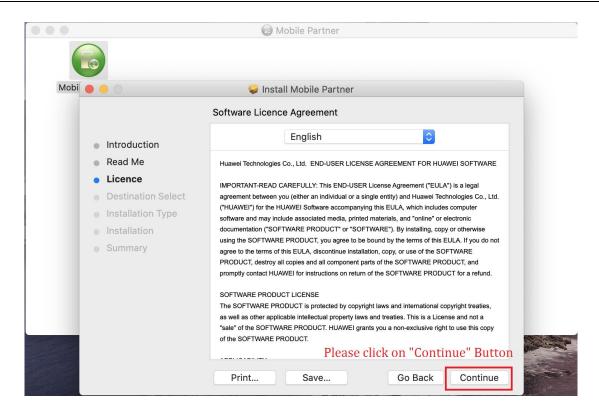

## 1.1.1 Using Mobile Partner.app

a. Download Mobile Partner.app to MAC, Double click on "Mobile Partner.app"

b.

c.

d.

e.

f.

g. Re-open the following prompt box, Click "open" button