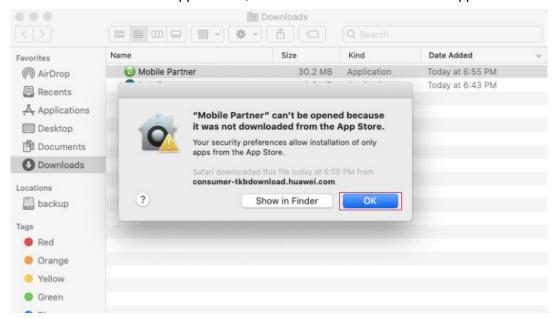

## 1.1.1 Using Mobile Partner.app

a. Download Mobile Partner.app to MAC, Double click on "Mobile Partner.app"

b.

c.

d.

e.

f.

g. Re-open the following prompt box, Click "open" button