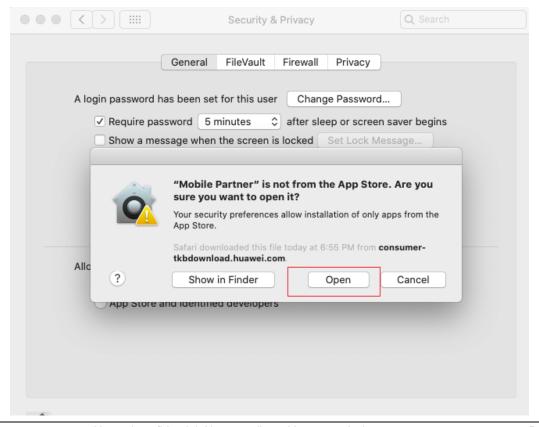

## 1.1.1 Using Mobile Partner.app

a. Download Mobile Partner.app to MAC, Double click on "Mobile Partner.app"

b.

c.

d.

e.

f.

g. Re-open the following prompt box, Click "open" button