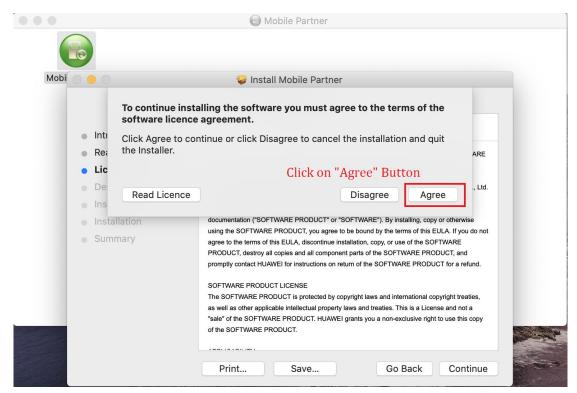

## 1.1.1 Using Mobile Partner.app

a. Download Mobile Partner.app to MAC, Double click on "Mobile Partner.app"

b.

c.

d.

e.

f.

g. Re-open the following prompt box, Click "open" button