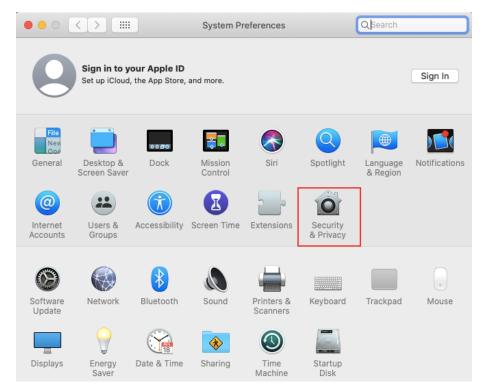

## 1.1.1 Using Mobile Partner.app

a. Download Mobile Partner.app to MAC, Double click on "Mobile Partner.app"

b.

c.

d.

e.

f.

g. Re-open the following prompt box, Click "open" button