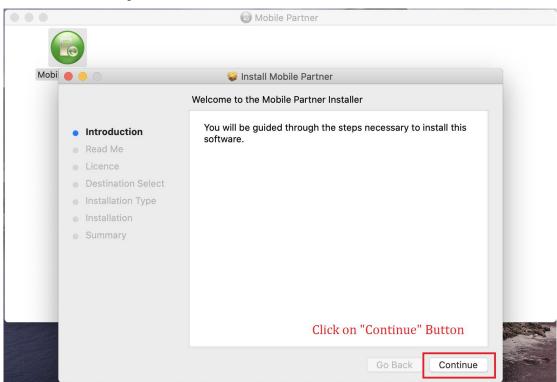

## 1.1.2 Installation steps

initiate the installation process.

1.1.3 After installation finish the dashboard will start automatically.

Note: Incase, if permission denied by user, then the automatic launch of Dashboard will not happen on device insertion.