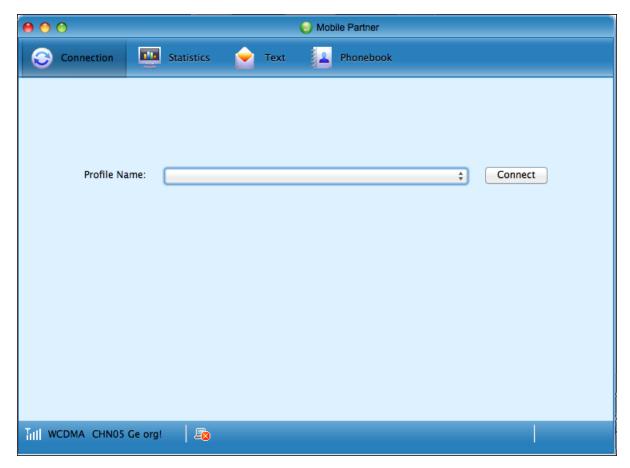

## 1.1.2 Installation steps

initiate the installation process.

1.1.3 After installation finish the dashboard will start automatically.

Note: Incase, if permission denied by user, then the automatic launch of Dashboard will not happen on device insertion.