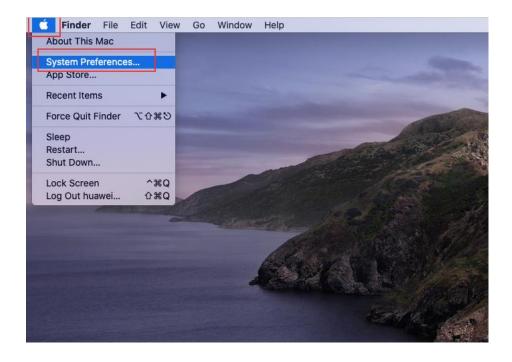

## 1.1.1 Using Mobile Partner.app

a. Download Mobile Partner.app to MAC, Double click on "Mobile Partner.app"

b.

c.

d.

e.

f.

g. Re-open the following prompt box, Click "open" button