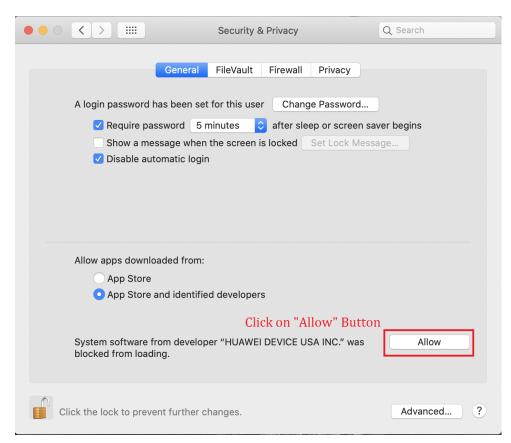

## 1.1.1 Using Mobile Partner.app

a. Download Mobile Partner.app to MAC, Double click on "Mobile Partner.app"

b.

c.

d.

e.

f.

g. Re-open the following prompt box, Click "open" button