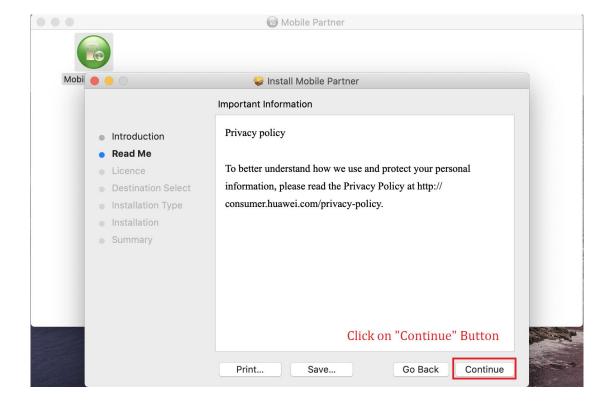

## 1.1.1 Using Mobile Partner.app

a. Download Mobile Partner.app to MAC, Double click on "Mobile Partner.app"

b.

c.

d.

e.

f.

g. Re-open the following prompt box, Click "open" button