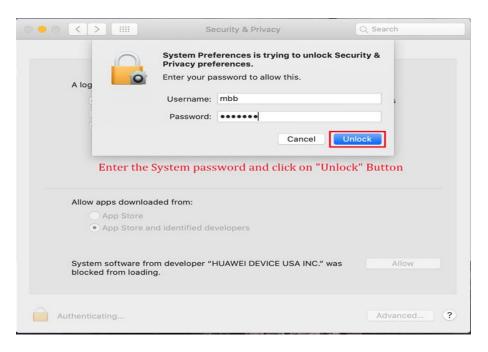

## 1.1.1 Using Mobile Partner.app

a. Download Mobile Partner.app to MAC, Double click on "Mobile Partner.app"

b.

c.

d.

e.

f.

g. Re-open the following prompt box, Click "open" button